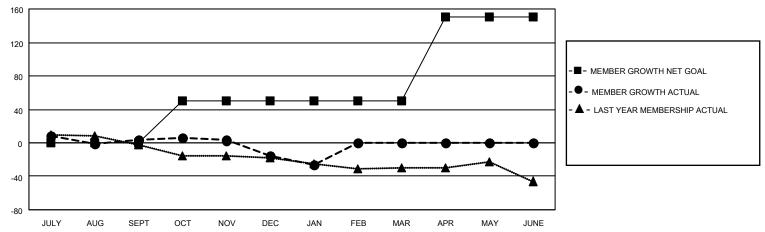

## GOALS AND ACTUAL MEMBERS CUMULATIVE

| DROPPED CLUBS: 1 |    | 17 CLUBS OF 40 ADDED 1 OR<br>MORE NEW MEMBERS | GENDER DISTRIBUTION                |                              |  |
|------------------|----|-----------------------------------------------|------------------------------------|------------------------------|--|
|                  |    | WORE NEW WEWDERS                              | MALE<br>FEMALE                     | 663 (66.23%)<br>338 (33.77%) |  |
| DROPPED MEMBERS  |    |                                               | NON BINARY PREFER NOT TO ANSWER    | 0 (0.00%)                    |  |
| DECEASED         | 9  |                                               | THE EKNOT TO ANOWER                | 0 (0.0070)                   |  |
| CLUB CANCELLED   | 15 | CLICK HERE FOR CUMULATIVE                     | TOTAL FAMILY UNIT MEMBERS          | 3 119                        |  |
| OTHER            | 73 | MEMBERSHIP DATA                               |                                    |                              |  |
| TOTAL            | 97 |                                               | FAMILY MEMBERS PAYING HALF DUES 61 |                              |  |
|                  |    |                                               |                                    |                              |  |